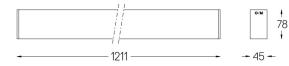

## inVision45 Surface/Pendant

52W / 5160lm / 4000K / DALI / Flood 52° / 1211mm

63987

Design: O/M + Bartenbach GmbH Surface or pendant luminaire with housing made of aluminium with electrostatic 100% polyester paint with textured finish.