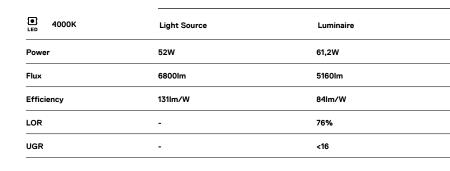

## inVision45 Surface/Pendant

52W / 5160lm / 4000K / DALI / Flood 52° / 1211mm

63987

Design: O/M + Bartenbach GmbH Surface or pendant luminaire with housing made of aluminium with electrostatic 100% polyester paint with textured finish.

LED CRI>80 / >50.000h, L80/B10 / 2-step MacAdam Power supply included. IP20 | 230Vac | 50/60Hz

۵ (۱