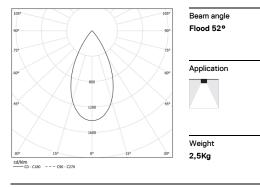

## inVision45 Surface/Pendant

52W / 5160lm / 4000K / DALI / Flood 52° / 1211mm

63987

Design: O/M + Bartenbach GmbH Surface or pendant luminaire with housing made of aluminium with electrostatic 100% polyester paint with textured finish.