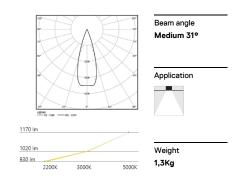

## inVision45 Recessed

23W\* / 1360lm\* / 2200K-5000K / DALI / Medium 31° / 615mm

63988

Aluminium anodised end caps with electrostatic 100% polyester paint with textured-finish. Housing and perforated cover plate made of aluminium with textured-paint finish. With the latest Bartenbach GmbH technology, inVision45 is a discreet solution, that can use great light distribution and visual comfort from a nearly invisible source. Fitting accessories ordered separately.

LED CRI>80 / >50.000h, L80/B10 / 3-step MacAdam Power supply included. DALI DT8. IP20 | 230Vac | 50/60Hz

| 2200K-5000K | Light Source | Luminaire |
|-------------|--------------|-----------|
| Power       | 23W*         | 28W*      |
| Flux        | 1880lm*      | 1360lm*   |
| Efficiency  | 82lm/W       | 48lm/W    |
| LOR         | -            | 72%       |
| UGR         | -            | <10       |