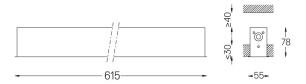

## inVision45 Recessed

23W\* / 1360lm\* / 2200K-5000K / DALI / Medium 31° / 615mm

63988

Aluminium anodised end caps with electrostatic 100% polyester paint with textured-finish. Housing and perforated cover plate made of aluminium with textured-paint finish. With the latest Bartenbach GmbH technology, inVision45 is a discreet solution, that can use great light distribution and visual comfort from a nearly invisible source. Fitting accessories ordered separately.

mm ∠Z 47x605

Finishes

O .01 White / RAL 9010 ● .02 Black / RAL 9005

Mandatory 51027 Recessed fitting acessory

O/M recommends that any false ceilings intended for recessed products should be installed only after the products to be used have been chosen. The same applies when preparing openings for this type of product. O/M recommends reinforcing false ceilings close to any such openings, in accordance with the characteristics of the product to be recessed. The cutout dimensions are for plasterboard ceilings. For other type of material please contact: support@om-light.com