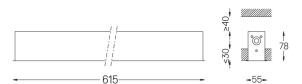

Aluminium anodised end caps with electrostatic 100% polyester paint with textured-finish. Housing and perforated cover plate made of aluminium with textured-paint finish. With the latest Bartenbach GmbH technology, inVision45 is a discreet solution, that can use great light distribution and visual comfort from a nearly invisible source. Fitting accessories ordered separately.

LED CRI>80 / >50.000h, L80/B10 / 3-step MacAdam Power supply included. DALI DT8. IP20 | 230Vac | 50/60Hz



| <b>1</b>   | Light Source | Luminaire |
|------------|--------------|-----------|
| Power      | 23W*         | 28W*      |
| Flux       | 1880lm*      | 1420lm*   |
| Efficiency | 82lm/W       | 51lm/W    |
| LOR        | -            | 76%       |
| UGR        | -            | <16       |



mm ∠Z 47x605



## Finishes

O .01 White / RAL 9010 ● .02 Black / RAL 9005

Mandatory 51027 Recessed fitting acessory

O/M recommends that any false ceilings intended for recessed products should be installed only after the products to be used have been chosen. The same applies when preparing openings for this type of product. O/M recommends reinforcing false ceilings close to any such openings, in accordance with the characteristics of the product to be recessed. The cutout dimensions are for plasterboard ceilings. For other type of material please contact: support@om-light.com