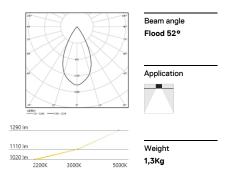

## inVision45 Recessed

23W\* / 1420lm\* / 2200K-5000K / DALI / Flood 52° / 615mm

63989

Design: O/M + Bartenbach GmbH Recessed luminaire with housing made of aluminium with electrostatic 100% polyester paint with textured finish.

LED CRI>80 / >50.000h, L80/B10 / 3-step MacAdam Power supply included. DALI DT8. IP20 | 230Vac | 50/60Hz

| <b>1</b>   | Light Source | Luminaire |
|------------|--------------|-----------|
| Power      | 23W*         | 28W*      |
| Flux       | 1880lm*      | 1420lm*   |
| Efficiency | 82lm/W       | 51lm/W    |
| LOR        | -            | 76%       |
| UGR        | -            | <16       |