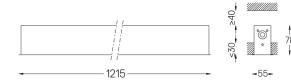

## inVision45 Recessed

46W\* / 2720Im\* / 2200K-5000K / DALI / Medium 31° / 1215mm

63990

Design: O/M + Bartenbach GmbH Recessed luminaire with housing made of aluminium with electrostatic 100% polyester paint with textured finish.

## Finishes

.01 White / RAL 9010
.02 Black / RAL 9005

- .VZ DIAUK / RAL SUL

Mandatory 51027 Recessed fitting acessory

O/M recommends that any false ceilings intended for recessed products should be installed only after the products to be used have been chosen. The same applies when preparing openings for this type of product. O/M recommends reinforcing false ceilings close to any such openings, in accordance with the characteristics of the product to be recessed. The cutout dimensions are for plasterboard ceilings. For other type of material please contact: support@om-light.com