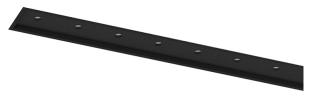

## inVision45 Recessed

46W\* / 2720Im\* / 2200K-5000K / DALI / Medium 31° / 1215mm

63990

Design: O/M + Bartenbach GmbH Recessed luminaire with housing made of aluminium with electrostatic 100% polyester paint with textured finish.

Aluminium anodised end caps with electrostatic 100% polyester paint with textured-finish. Housing and perforated cover plate made of aluminium with textured-paint finish. With the latest Bartenbach GmbH technology, inVision45 is a discreet solution, that can use great light distribution and visual comfort from a nearly invisible source. Fitting accessories ordered separately.