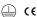

LED CRI>80 / >50.000h, L80/B10 / 3-step MacAdam Power supply included. DALI DT8. IP20 | 230Vac | 50/60Hz

| 2200K-5000K | Light Source | Luminaire |
|-------------|--------------|-----------|
| Power       | 46W*         | 54,1W*    |
| Flux        | 3760lm*      | 2840lm*   |
| Efficiency  | 82lm/W       | 52lm/W    |
| LOR         | -            | 76%       |
| UGR         | -            | <16       |