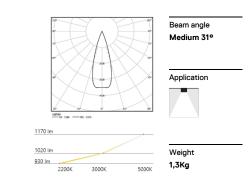

## inVision45 Surface/Pendant

23W\* / 1360lm\* / 2200K-5000K / DALI / Medium 31º / 611mm

63992

Design: O/M + Bartenbach GmbH Surface or pendant luminaire with housing made of aluminium with electrostatic 100% polyester paint with textured finish.

## Finishes

O .01 White / RAL 9010 • .02 Black / RAL 9005

Mandatory

54036 Pendant direct fitting acessory 56051 Clear Base DALI ø60x35mm

| ● 2200H    | K-5000K | Light Source | Luminaire |
|------------|---------|--------------|-----------|
| Power      |         | 23W*         | 28W*      |
| Flux       |         | 1880lm*      | 1360lm*   |
| Efficiency |         | 82lm/W       | 48lm/W    |
| LOR        |         | -            | 72%       |
| UGR        |         | -            | <10       |