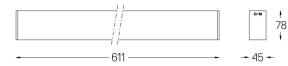

## inVision45 Surface/Pendant

23W\* / 1360lm\* / 2200K-5000K / DALI / Medium 31º / 611mm

63992

Design: O/M + Bartenbach GmbH Surface or pendant luminaire with housing made of aluminium with electrostatic 100% polyester paint with textured finish.

mm \_\_\_\_\_