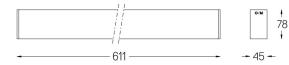

## inVision45 Surface/Pendant

23W\* / 1420lm\* / 2200K-5000K / DALI / Flood 52° / 611mm

63993

Design: O/M + Bartenbach GmbH Surface or pendant luminaire with housing made of aluminium with electrostatic 100% polyester paint with textured finish.