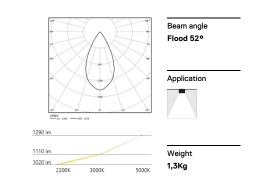

## inVision45 Surface/Pendant

23W\* / 1420lm\* / 2200K-5000K / DALI / Flood 52° / 611mm

63993

Design: O/M + Bartenbach GmbH Surface or pendant luminaire with housing made of aluminium with electrostatic 100% polyester paint with textured finish.

## Finishes

O .01 White / RAL 9010

• .02 Black / RAL 9005

Mandatory

54036 Pendant direct fitting acessory 56051 Clear Base DALI ø60x35mm

| 2200K-5000K |              |           |
|-------------|--------------|-----------|
|             | Light Source | Luminaire |
| Power       | 23W*         | 28W*      |
| Flux        | 1880lm*      | 1420lm*   |
| Efficiency  | 82lm/W       | 51lm/W    |
| LOR         | -            | 76%       |
| UGR         | -            | <16       |