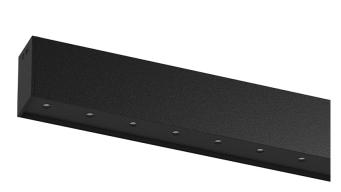

46W\* / 2720lm\* / 2200K-5000K / DALI / Medium 31° / 1211mm

63994

Design: O/M + Bartenbach GmbH Surface or pendant luminaire with housing made of aluminium with electrostatic 100% polyester paint with textured finish.

Aluminium anodised end caps with electrostatic 100% polyester paint with textured-finish. Housing and perforated cover plate made of aluminium with textured-paint finish. With the latest Bartenbach GmbH technology, inVision45 is a discreet solution, that can use great light distribution and visual comfort from a nearly invisible source. Fitting accessories for pendant version ordered separately.