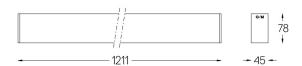

mm

Finishes O .01 White / RAL 9010

● .02 Black / RAL 9005

Mandatory 54036 Pendant direct fitting acessory 56051 Clear Base DALI ø60x35mm