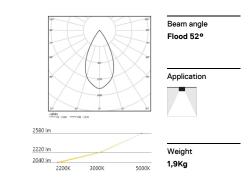

## inVision45 Surface/Pendant

46W\* / 2840lm\* / 2200K-5000K / DALI / Flood 52° / 1211mm

63995

Design: O/M + Bartenbach GmbH Surface or pendant luminaire with housing made of aluminium with electrostatic 100% polyester paint with textured finish.

## Finishes

O .01 White / RAL 9010

• .02 Black / RAL 9005

Mandatory

54036 Pendant direct fitting acessory 56051 Clear Base DALI ø60x35mm

| LED        | 2200K-5000K | Light Source | Luminaire |
|------------|-------------|--------------|-----------|
| Power      |             | 46W*         | 54,1W*    |
| Flux       |             | 3760lm*      | 2840lm*   |
| Efficiency |             | 82lm/W       | 52lm/W    |
| LOR        |             | -            | 76%       |
| UGR        |             | -            | <16       |