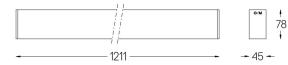

## inVision45 Surface/Pendant

46W\* / 2840lm\* / 2200K-5000K / DALI / Flood 52° / 1211mm

63995

Design: O/M + Bartenbach GmbH Surface or pendant luminaire with housing made of aluminium with electrostatic 100% polyester paint with textured finish.

mm\_