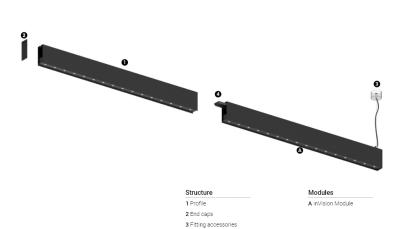

## O/M

4 Profile coupling

## inVision35 Made-to-measure

21W / 1320lm / 2700K / On/Off / Medium 31° / 900mm

63996

Design: O/M + Bartenbach GmbH inVision module with housing and perforated cover plate made of aluminium with textured-paint finish.