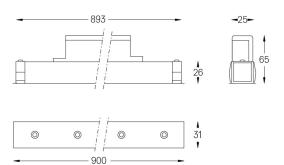

## inVision35 Made-to-measure

21W / 1320lm / 2700K / On/Off / Medium 31° / 900mm

63996

Design: O/M + Bartenbach GmbH inVision module with housing and perforated cover plate made of aluminium with textured-paint finish.

Beam angle Medium 31° Application

Weight 0,6Kg

| 7 | mm |
|---|----|