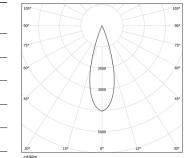

LED CRI>90 / >50.000h, L80/B10 / 2-step MacAdam Power supply included. IP20 | 230Vac | 50/60Hz

| 2700K      | Light Source | Luminaire |
|------------|--------------|-----------|
| Power      | 21W          | 25,6W     |
| Flux       | 1800lm       | 1320lm    |
| Efficiency | 86lm/W       | 52lm/W    |
| LOR        | -            | 73%       |
| UGR        | -            | <10       |

Beam angle Medium 31° Application

Weight 0,6Kg

| 7 | mm |
|---|----|