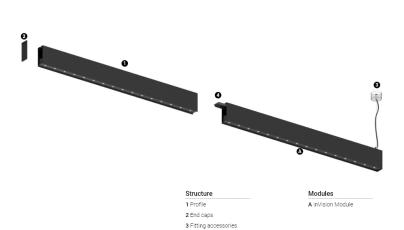

## inVision35 Made-to-measure

39W / 2610Im / 2700K / On/Off / Medium 31° / 900mm

63997

Design: O/M + Bartenbach GmbH inVision module with housing and perforated cover plate made of aluminium with textured-paint finish.

Beam angle Medium 31°

Application

Weight 0,6Kg

| -ir | nie | h۵ | 20 |  |
|-----|-----|----|----|--|

O .01 White / RAL 9010

● .02 Black / RAL 9005

Choose the length and layout of the system exactly as you want it, to model the right lighting functions for different tasks. For further information please contact: support@om-light.com