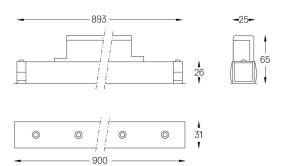

## inVision35 Made-to-measure

39W / 2610Im / 2700K / On/Off / Medium 31° / 900mm

63997

Design: O/M + Bartenbach GmbH inVision module with housing and perforated cover plate made of aluminium with textured-paint finish.

Beam angle Medium 31°

Application

Weight 0,6Kg

| -ir | nie | h۵ | 20 |  |
|-----|-----|----|----|--|

O .01 White / RAL 9010

● .02 Black / RAL 9005

Choose the length and layout of the system exactly as you want it, to model the right lighting functions for different tasks. For further information please contact: support@om-light.com