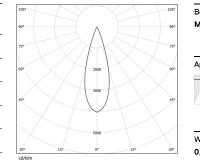

## inVision35 Made-to-measure

39W / 2610Im / 2700K / On/Off / Medium 31° / 900mm

63997

Design: O/M + Bartenbach GmbH inVision module with housing and perforated cover plate made of aluminium with textured-paint finish.

LED CRI>90 / >50.000h, L80/B10 / 2-step MacAdam Power supply included. IP20 | 230Vac | 50/60Hz

| 2700K      | Light Source | Luminaire |
|------------|--------------|-----------|
| Power      | 39W          | 45,9W     |
| Flux       | 3600lm       | 2610lm    |
| Efficiency | 92lm/W       | 57lm/W    |
| LOR        | -            | 73%       |
| UGR        | -            | <13       |

Beam angle Medium 31°

Application

Weight 0,6Kg

| -ir | nie | h۵ | 20 |  |
|-----|-----|----|----|--|

O .01 White / RAL 9010

● .02 Black / RAL 9005

Choose the length and layout of the system exactly as you want it, to model the right lighting functions for different tasks. For further information please contact: support@om-light.com