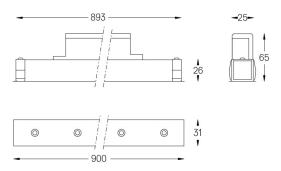

## inVision35 Made-to-measure

21W / 1380lm / 2700K / On/Off / Flood 52° / 900mm

63998

Design: O/M + Bartenbach GmbH inVision module with housing and perforated cover plate made of aluminium with textured-paint finish.

LED CRI>90 / >50.000h, L80/B10 / 2-step MacAdam Power supply included. IP20 | 230Vac | 50/60Hz

| ● 2700K    | Light Source | Luminaire |
|------------|--------------|-----------|
| Power      | 21W          | 25,6W     |
| Flux       | 1800lm       | 1380lm    |
| Efficiency | 86lm/W       | 54lm/W    |
| LOR        | -            | 77%       |
| UGR        | -            | <10       |