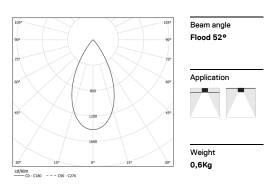

## inVision35 Made-to-measure

21W / 1380lm / 2700K / On/Off / Flood 52° / 900mm

63998

Design: O/M + Bartenbach GmbH inVision module with housing and perforated cover plate made of aluminium with textured-paint finish.

LED CRI>90 / >50.000h, L80/B10 / 2-step MacAdam Power supply included. IP20 | 230Vac | 50/60Hz

| ● 2700K    | Light Source | Luminaire |
|------------|--------------|-----------|
| Power      | 21W          | 25,6W     |
| Flux       | 1800lm       | 1380lm    |
| Efficiency | 86lm/W       | 54lm/W    |
| LOR        | -            | 77%       |
| UGR        | -            | <10       |