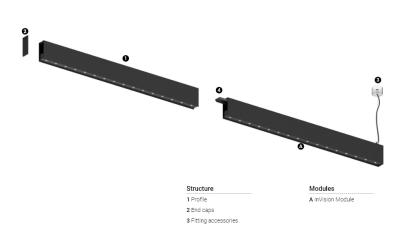

## O/M

4 Profile coupling

## inVision35 Made-to-measure

21W / 1380lm / 2700K / On/Off / Flood 52° / 900mm

63998

Design: O/M + Bartenbach GmbH inVision module with housing and perforated cover plate made of aluminium with textured-paint finish.

## Finishes

O .01 White / RAL 9010

● .02 Black / RAL 9005

Choose the length and layout of the system exactly as you want it, to model the right lighting functions for different tasks. For further information please contact: support@om-light.com