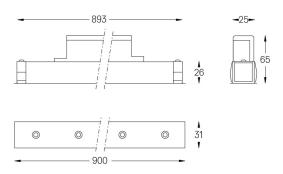

## inVision35 Made-to-measure

39W / 2730lm / 2700K / On/Off / Flood 52° / 900mm

63999

Design: O/M + Bartenbach GmbH inVision module with housing and perforated cover plate made of aluminium with textured-paint finish.

LED CRI>90 / >50.000h, L80/B10 / 2-step MacAdam Power supply included. IP20 | 230Vac | 50/60Hz

| <b>1</b> 2700K | Light Source | Luminaire |
|----------------|--------------|-----------|
| Power          | 39W          | 45,9W     |
| Flux           | 3600lm       | 2730lm    |
| Efficiency     | 92lm/W       | 59lm/W    |
| LOR            | -            | 76%       |
| UGR            | -            | <16       |