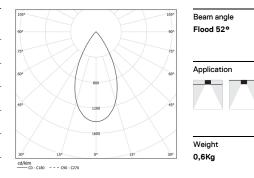

## inVision35 Made-to-measure

39W / 2730lm / 2700K / On/Off / Flood 52° / 900mm

63999

Design: O/M + Bartenbach GmbH inVision module with housing and perforated cover plate made of aluminium with textured-paint finish.

LED CRI>90 / >50.000h, L80/B10 / 2-step MacAdam Power supply included. IP20 | 230Vac | 50/60Hz

| <b>1</b> 2700K | Light Source | Luminaire |
|----------------|--------------|-----------|
| Power          | 39W          | 45,9W     |
| Flux           | 3600lm       | 2730lm    |
| Efficiency     | 92lm/W       | 59lm/W    |
| LOR            | -            | 76%       |
| UGR            | -            | <16       |