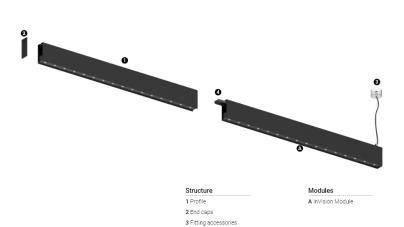

## O/M

4 Profile coupling

## inVision35 Made-to-measure

39W / 2730lm / 2700K / On/Off / Flood 52° / 900mm

63999

Design: O/M + Bartenbach GmbH inVision module with housing and perforated cover plate made of aluminium with textured-paint finish.

## Finishes

O .01 White / RAL 9010 ● .02 Black / RAL 9005

Choose the length and layout of the system exactly as you want it, to model the right lighting functions for different tasks. For further information please contact: support@om-light.com