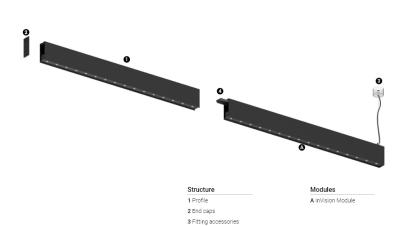

## inVision35 Made-to-measure

21W / 1320lm / 2700K / DALI / Medium 31° / 900mm

64000

Design: O/M + Bartenbach GmbH inVision module with housing and perforated cover plate made of aluminium with textured-paint finish.