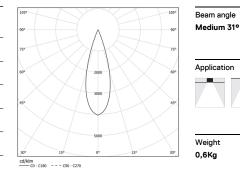

## inVision35 Made-to-measure

21W / 1320lm / 2700K / DALI / Medium 31° / 900mm

64000

Design: O/M + Bartenbach GmbH inVision module with housing and perforated cover plate made of aluminium with textured-paint finish.

LED CRI>90 / >50.000h, L80/B10 / 2-step MacAdam Power supply included. IP20 | 230Vac | 50/60Hz

| 1 2700K    | Light Source | Luminaire |
|------------|--------------|-----------|
| Power      | 21W          | 25,6W     |
| Flux       | 1800lm       | 1320lm    |
| Efficiency | 86lm/W       | 52lm/W    |
| LOR        | -            | 73%       |
| UGR        | -            | <10       |