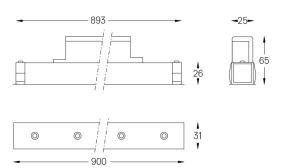

## inVision35 Made-to-measure

21W / 1320lm / 2700K / DALI / Medium 31° / 900mm

64000

Design: O/M + Bartenbach GmbH inVision module with housing and perforated cover plate made of aluminium with textured-paint finish.

LED CRI>90 / >50.000h, L80/B10 / 2-step MacAdam Power supply included. IP20 | 230Vac | 50/60Hz

| 1 2700K    | Light Source | Luminaire |
|------------|--------------|-----------|
| Power      | 21W          | 25,6W     |
| Flux       | 1800lm       | 1320lm    |
| Efficiency | 86lm/W       | 52lm/W    |
| LOR        | -            | 73%       |
| UGR        | -            | <10       |