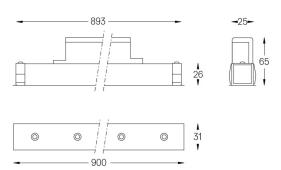

## inVision35 Made-to-measure

39W / 2610lm / 2700K / DALI / Medium 31° / 900mm

64001

Design: O/M + Bartenbach GmbH inVision module with housing and perforated cover plate made of aluminium with textured-paint finish.

mm