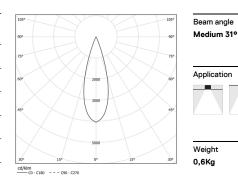

## inVision35 Made-to-measure

39W / 2610lm / 2700K / DALI / Medium 31° / 900mm

64001

Design: O/M + Bartenbach GmbH inVision module with housing and perforated cover plate made of aluminium with textured-paint finish.

LED CRI>90 / >50.000h, L80/B10 / 2-step MacAdam Power supply included. IP20 | 230Vac | 50/60Hz

| ● 2700K    | Light Source | Luminaire |
|------------|--------------|-----------|
| Power      | 39W          | 45,9W     |
| Flux       | 3600lm       | 2610lm    |
| Efficiency | 92lm/W       | 57lm/W    |
| LOR        | -            | 73%       |
| UGR        | -            | <13       |