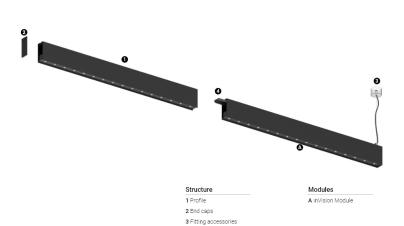

## O/M

4 Profile coupling

## inVision35 Made-to-measure

39W / 2610lm / 2700K / DALI / Medium 31° / 900mm

64001

Design: O/M + Bartenbach GmbH inVision module with housing and perforated cover plate made of aluminium with textured-paint finish.