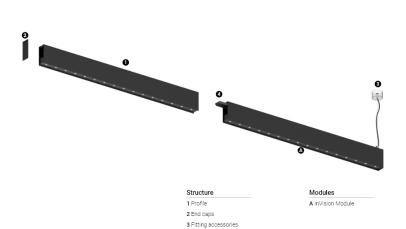

## O/M

4 Profile coupling

## inVision35 Made-to-measure

21W / 1380lm / 2700K / DALI / Flood 52° / 900mm

64002

Design: O/M + Bartenbach GmbH inVision module with housing and perforated cover plate made of aluminium with textured-paint finish.