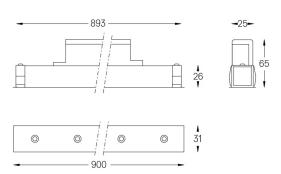

## inVision35 Made-to-measure

21W / 1380lm / 2700K / DALI / Flood 52° / 900mm

64002

Design: O/M + Bartenbach GmbH inVision module with housing and perforated cover plate made of aluminium with textured-paint finish.

mm