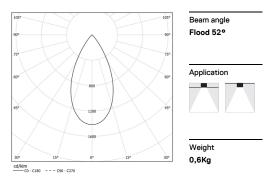

## inVision35 Made-to-measure

21W / 1380lm / 2700K / DALI / Flood 52° / 900mm

64002

Design: O/M + Bartenbach GmbH inVision module with housing and perforated cover plate made of aluminium with textured-paint finish.

LED CRI>90 / >50.000h, L80/B10 / 2-step MacAdam Power supply included. IP20 | 230Vac | 50/60Hz

| 2700K      | Light Source | Luminaire |
|------------|--------------|-----------|
| Power      | 21W          | 25,6W     |
| Flux       | 1800lm       | 1380lm    |
| Efficiency | 86lm/W       | 54lm/W    |
| LOR        | -            | 77%       |
| UGR        | -            | <10       |