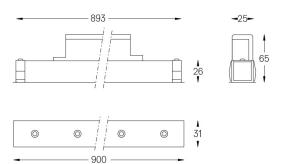

## inVision35 Made-to-measure

39W / 2730Im / 2700K / DALI / Flood 52° / 900mm

64003

Design: O/M + Bartenbach GmbH inVision module with housing and perforated cover plate made of aluminium with textured-paint finish.

mm