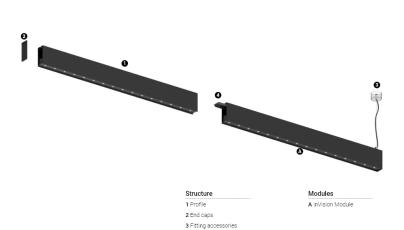

## inVision35 Made-to-measure

39W / 2730Im / 2700K / DALI / Flood 52° / 900mm

64003

Design: O/M + Bartenbach GmbH inVision module with housing and perforated cover plate made of aluminium with textured-paint finish.

## O/M

4 Profile coupling