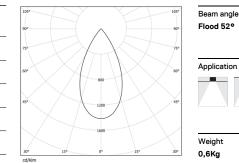

## inVision35 Made-to-measure

39W / 2730Im / 2700K / DALI / Flood 52° / 900mm

64003

Design: O/M + Bartenbach GmbH inVision module with housing and perforated cover plate made of aluminium with textured-paint finish.

LED CRI>90 / >50.000h, L80/B10 / 2-step MacAdam Power supply included. IP20 | 230Vac | 50/60Hz

| 2700K      | Light Source | Luminaire |
|------------|--------------|-----------|
| Power      | 39W          | 45,9W     |
| Flux       | 3600lm       | 2730lm    |
| Efficiency | 92lm/W       | 59lm/W    |
| LOR        | -            | 76%       |
| UGR        | -            | <16       |