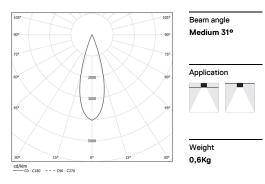

## inVision35 Made-to-measure

21W / 1410Im / 3000K / On/Off / Medium 31° / 900mm

64004

Design: O/M + Bartenbach GmbH inVision module with housing and perforated cover plate made of aluminium with textured-paint finish.

LED CRI>90 / >50.000h, L80/B10 / 2-step MacAdam Power supply included. IP20 | 230Vac | 50/60Hz

| 3000K      | Light Source | Luminaire |
|------------|--------------|-----------|
| Power      | 21W          | 25,6W     |
| Flux       | 1935lm       | 1410lm    |
| Efficiency | 92lm/W       | 55lm/W    |
| LOR        | -            | 73%       |
| UGR        | -            | <10       |