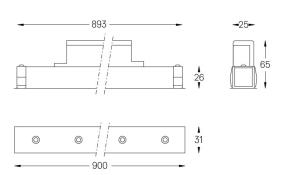

## inVision35 Made-to-measure

21W / 1410Im / 3000K / On/Off / Medium 31° / 900mm

64004

Design: O/M + Bartenbach GmbH inVision module with housing and perforated cover plate made of aluminium with textured-paint finish.

## Finishes

O .01 White / RAL 9010 ● .02 Black / RAL 9005

Choose the length and layout of the system exactly as you want it, to model the right lighting functions for different tasks. For further information please contact: support@om-light.com