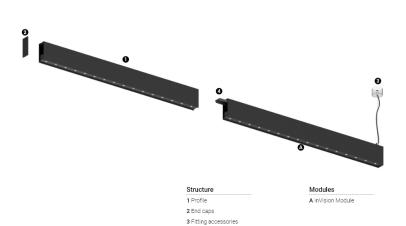

## O/M

4 Profile coupling

## inVision35 Made-to-measure

21W / 1410Im / 3000K / On/Off / Medium 31° / 900mm

64004

Design: O/M + Bartenbach GmbH inVision module with housing and perforated cover plate made of aluminium with textured-paint finish.

## Finishes

O .01 White / RAL 9010 ● .02 Black / RAL 9005

Choose the length and layout of the system exactly as you want it, to model the right lighting functions for different tasks. For further information please contact: support@om-light.com