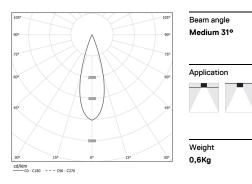

## inVision35 Made-to-measure

39W / 2820lm / 3000K / On/Off / Medium 31° / 900mm

64005

Design: O/M + Bartenbach GmbH inVision module with housing and perforated cover plate made of aluminium with textured-paint finish.

LED CRI>90 / >50.000h, L80/B10 / 2-step MacAdam Power supply included. IP20 | 230Vac | 50/60Hz

| 3000K      | Light Source | Luminaire |
|------------|--------------|-----------|
| Power      | 39W          | 45,9W     |
| Flux       | 3870lm       | 2820lm    |
| Efficiency | 99lm/W       | 61lm/W    |
| LOR        | -            | 73%       |
| UGR        | -            | <13       |