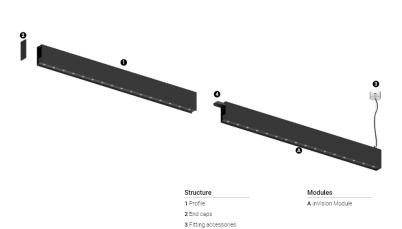

## inVision35 Made-to-measure

39W / 2820lm / 3000K / On/Off / Medium 31° / 900mm

64005

Design: O/M + Bartenbach GmbH inVision module with housing and perforated cover plate made of aluminium with textured-paint finish.

## O/M

4 Profile coupling