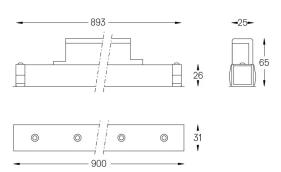

## inVision35 Made-to-measure

39W / 2820lm / 3000K / On/Off / Medium 31° / 900mm

64005

Design: O/M + Bartenbach GmbH inVision module with housing and perforated cover plate made of aluminium with textured-paint finish.