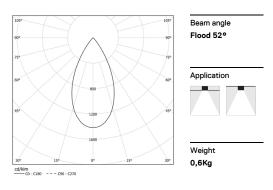

## inVision35 Made-to-measure

21W / 1470lm / 3000K / On/Off / Flood 52° / 900mm

64006

Design: O/M + Bartenbach GmbH inVision module with housing and perforated cover plate made of aluminium with textured-paint finish.

LED CRI>90 / >50.000h, L80/B10 / 2-step MacAdam Power supply included. IP20 | 230Vac | 50/60Hz

| . 3000K    | Light Source | Luminaire |
|------------|--------------|-----------|
| Power      | 21W          | 25,6W     |
| Flux       | 1935lm       | 1470lm    |
| Efficiency | 92lm/W       | 57lm/W    |
| LOR        | -            | 76%       |
| UGR        | -            | <10       |