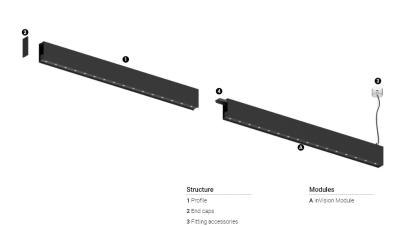

## O/M

4 Profile coupling

## inVision35 Made-to-measure

21W / 1470lm / 3000K / On/Off / Flood 52° / 900mm

64006

Design: O/M + Bartenbach GmbH inVision module with housing and perforated cover plate made of aluminium with textured-paint finish.