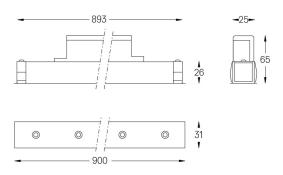

## inVision35 Made-to-measure

21W / 1470lm / 3000K / On/Off / Flood 52° / 900mm

64006

Design: O/M + Bartenbach GmbH inVision module with housing and perforated cover plate made of aluminium with textured-paint finish.

LED CRI>90 / >50.000h, L80/B10 / 2-step MacAdam Power supply included. IP20 | 230Vac | 50/60Hz

| . 3000K    | Light Source | Luminaire |
|------------|--------------|-----------|
| Power      | 21W          | 25,6W     |
| Flux       | 1935lm       | 1470lm    |
| Efficiency | 92lm/W       | 57lm/W    |
| LOR        | -            | 76%       |
| UGR        | -            | <10       |