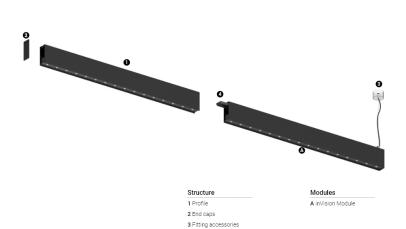

## O/M

4 Profile coupling

## inVision35 Made-to-measure

39W / 2940lm / 3000K / On/Off / Flood 52° / 900mm

64007

Design: O/M + Bartenbach GmbH inVision module with housing and perforated cover plate made of aluminium with textured-paint finish.