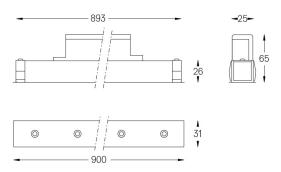

## inVision35 Made-to-measure

39W / 2940lm / 3000K / On/Off / Flood 52° / 900mm

64007

Design: O/M + Bartenbach GmbH inVision module with housing and perforated cover plate made of aluminium with textured-paint finish.