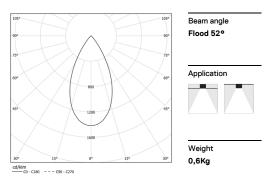

## inVision35 Made-to-measure

39W / 2940lm / 3000K / On/Off / Flood 52° / 900mm

64007

Design: O/M + Bartenbach GmbH inVision module with housing and perforated cover plate made of aluminium with textured-paint finish.

LED CRI>90 / >50.000h, L80/B10 / 2-step MacAdam Power supply included. IP20 | 230Vac | 50/60Hz

| 3000K      | Light Source | Luminaire |
|------------|--------------|-----------|
| Power      | 39W          | 45,9W     |
| Flux       | 3870lm       | 2940lm    |
| Efficiency | 99lm/W       | 64lm/W    |
| LOR        | -            | 76%       |
| UGR        | -            | <16       |