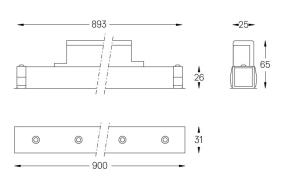

## inVision35 Made-to-measure

21W / 1410lm / 3000K / DALI / Medium 31° / 900mm

64008

Design: O/M + Bartenbach GmbH inVision module with housing and perforated cover plate made of aluminium with textured-paint finish.

LED CRI>90 / >50.000h, L80/B10 / 2-step MacAdam Power supply included. IP20 | 230Vac | 50/60Hz

| . 3000K    | Light Source | Luminaire |
|------------|--------------|-----------|
| Power      | 21W          | 25,6W     |
| Flux       | 1935lm       | 1410lm    |
| Efficiency | 92lm/W       | 55lm/W    |
| LOR        | -            | 73%       |
| UGR        | -            | <10       |