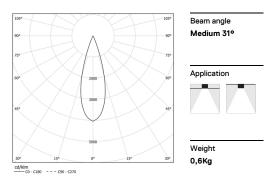

## inVision35 Made-to-measure

21W / 1410lm / 3000K / DALI / Medium 31° / 900mm

64008

Design: O/M + Bartenbach GmbH inVision module with housing and perforated cover plate made of aluminium with textured-paint finish.

LED CRI>90 / >50.000h, L80/B10 / 2-step MacAdam Power supply included. IP20 | 230Vac | 50/60Hz

| . 3000K    | Light Source | Luminaire |
|------------|--------------|-----------|
| Power      | 21W          | 25,6W     |
| Flux       | 1935lm       | 1410lm    |
| Efficiency | 92lm/W       | 55lm/W    |
| LOR        | -            | 73%       |
| UGR        | -            | <10       |