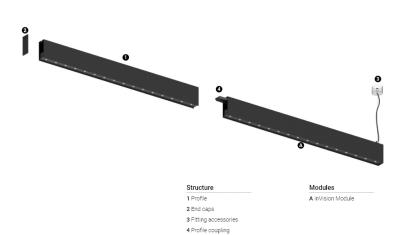

## inVision35 Made-to-measure

21W / 1410lm / 3000K / DALI / Medium 31° / 900mm

64008

Design: O/M + Bartenbach GmbH inVision module with housing and perforated cover plate made of aluminium with textured-paint finish.

## Finishes

O .01 White / RAL 9010 ● .02 Black / RAL 9005

For the specific supply of "DALI 2" drivers, please contact: support@om-light.com

Choose the length and layout of the system exactly as you want it, to model the right lighting functions for different tasks. For further information please contact: support@om-light.com