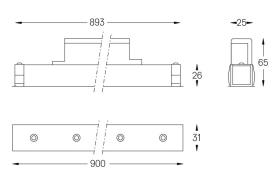

## inVision35 Made-to-measure

39W / 2820lm / 3000K / DALI / Medium 31° / 900mm

64009

Design: O/M + Bartenbach GmbH inVision module with housing and perforated cover plate made of aluminium with textured-paint finish.