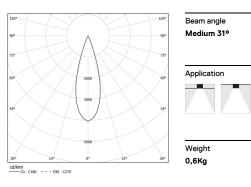

## inVision35 Made-to-measure

39W / 2820lm / 3000K / DALI / Medium 31° / 900mm

64009

Design: O/M + Bartenbach GmbH inVision module with housing and perforated cover plate made of aluminium with textured-paint finish.

LED CRI>90 / >50.000h, L80/B10 / 2-step MacAdam Power supply included. IP20 | 230Vac | 50/60Hz

| 1000K      | Light Source | Luminaire |
|------------|--------------|-----------|
| Power      | 39W          | 45,9W     |
| Flux       | 3870lm       | 2820lm    |
| Efficiency | 99lm/W       | 61lm/W    |
| LOR        | -            | 73%       |
| UGR        | -            | <13       |