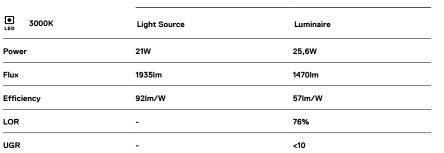

## inVision35 Made-to-measure

21W / 1470lm / 3000K / DALI / Flood 52° / 900mm

64010

Design: O/M + Bartenbach GmbH inVision module with housing and perforated cover plate made of aluminium with textured-paint finish.

LED CRI>90 / >50.000h, L80/B10 / 2-step MacAdam Power supply included. IP20 | 230Vac | 50/60Hz

) ((

0

3

-25-

26

31

65