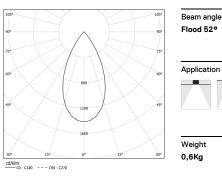

## inVision35 Made-to-measure

21W / 1470lm / 3000K / DALI / Flood 52° / 900mm

64010

Design: O/M + Bartenbach GmbH inVision module with housing and perforated cover plate made of aluminium with textured-paint finish.