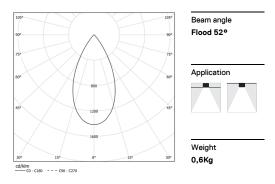

## inVision35 Made-to-measure

39W / 2940Im / 3000K / DALI / Flood 52° / 900mm

64011

Design: O/M + Bartenbach GmbH inVision module with housing and perforated cover plate made of aluminium with textured-paint finish.