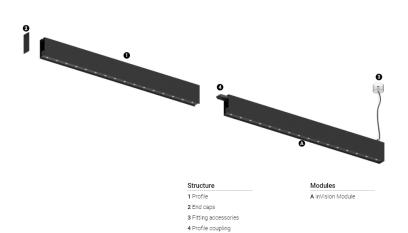

## inVision35 Made-to-measure

39W / 2940Im / 3000K / DALI / Flood 52° / 900mm

64011

Design: O/M + Bartenbach GmbH inVision module with housing and perforated cover plate made of aluminium with textured-paint finish.

mm

Finishes

O .01 White / RAL 9010 ● .02 Black / RAL 9005

For the specific supply of "DALI 2" drivers, please contact: support@om-light.com

Choose the length and layout of the system exactly as you want it, to model the right lighting functions for different tasks. For further information please contact: support@om-light.com