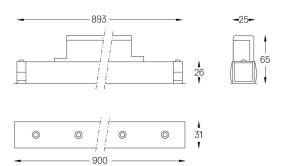

## inVision35 Made-to-measure

39W / 2940Im / 3000K / DALI / Flood 52° / 900mm

64011

Design: O/M + Bartenbach GmbH inVision module with housing and perforated cover plate made of aluminium with textured-paint finish.

mm

Finishes

O .01 White / RAL 9010 ● .02 Black / RAL 9005

For the specific supply of "DALI 2" drivers, please contact: support@om-light.com

Choose the length and layout of the system exactly as you want it, to model the right lighting functions for different tasks. For further information please contact: support@om-light.com