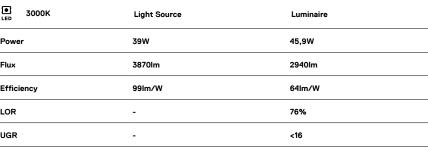

LED CRI>90 / >50.000h, L80/B10 / 2-step MacAdam Power supply included. IP20 | 230Vac | 50/60Hz

| 1000K      | Light Source | Luminaire |
|------------|--------------|-----------|
| Power      | 39W          | 45,9W     |
| Flux       | 3870lm       | 2940lm    |
| Efficiency | 99lm/W       | 64lm/W    |
| LOR        | -            | 76%       |
| UGR        | -            | <16       |