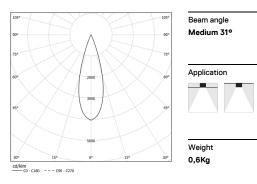

## inVision35 Made-to-measure

21W / 1890lm / 4000K / On/Off / Medium 31° / 900mm

64012

Design: O/M + Bartenbach GmbH inVision module with housing and perforated cover plate made of aluminium with textured-paint finish.

LED CRI>80 / >50.000h, L80/B10 / 2-step MacAdam Power supply included. IP20 | 230Vac | 50/60Hz

| 1000K      | Light Source | Luminaire |
|------------|--------------|-----------|
| Power      | 21W          | 25,6W     |
| Flux       | 2580lm       | 1890lm    |
| Efficiency | 123lm/W      | 74lm/W    |
| LOR        | -            | 73%       |
| UGR        | -            | <10       |