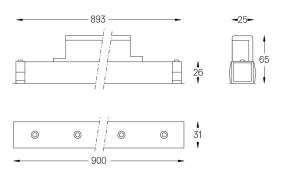

## inVision35 Made-to-measure

21W / 1890lm / 4000K / On/Off / Medium 31° / 900mm

64012

Design: O/M + Bartenbach GmbH inVision module with housing and perforated cover plate made of aluminium with textured-paint finish.