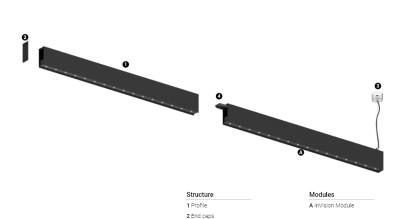

## O/M

3 Fitting accessories 4 Profile coupling

## inVision35 Made-to-measure

21W / 1890lm / 4000K / On/Off / Medium 31° / 900mm

64012

Design: O/M + Bartenbach GmbH inVision module with housing and perforated cover plate made of aluminium with textured-paint finish.