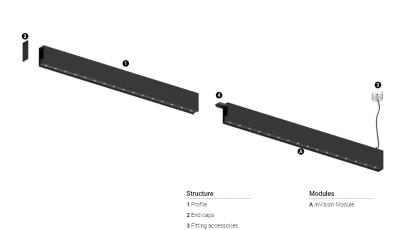

## inVision35 Made-to-measure

39W / 3720Im / 4000K / On/Off / Medium 31° / 900mm

64013

Design: O/M + Bartenbach GmbH inVision module with housing and perforated cover plate made of aluminium with textured-paint finish.

## Finishes

O .01 White / RAL 9010 ● .02 Black / RAL 9005

Choose the length and layout of the system exactly as you want it, to model the right lighting functions for different tasks. For further information please contact: support@om-light.com