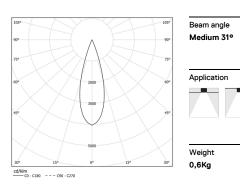

## inVision35 Made-to-measure

39W / 3720Im / 4000K / On/Off / Medium 31° / 900mm

64013

Design: O/M + Bartenbach GmbH inVision module with housing and perforated cover plate made of aluminium with textured-paint finish.

LED CRI>80 / >50.000h, L80/B10 / 2-step MacAdam Power supply included. IP20 | 230Vac | 50/60Hz

| 4000K      | Light Source | Luminaire |
|------------|--------------|-----------|
| Power      | 39W          | 45,9W     |
| Flux       | 5100lm       | 3720lm    |
| Efficiency | 131lm/W      | 81lm/W    |
| LOR        | -            | 73%       |
| UGR        | -            | <13       |