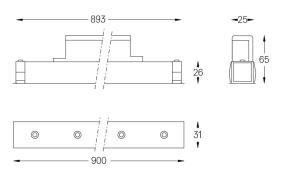

## inVision35 Made-to-measure

39W / 3720Im / 4000K / On/Off / Medium 31° / 900mm

64013

Design: O/M + Bartenbach GmbH inVision module with housing and perforated cover plate made of aluminium with textured-paint finish.

LED CRI>80 / >50.000h, L80/B10 / 2-step MacAdam Power supply included. IP20 | 230Vac | 50/60Hz

| 4000K      | Light Source | Luminaire |
|------------|--------------|-----------|
| Power      | 39W          | 45,9W     |
| Flux       | 5100lm       | 3720lm    |
| Efficiency | 131lm/W      | 81lm/W    |
| LOR        | -            | 73%       |
| UGR        | -            | <13       |