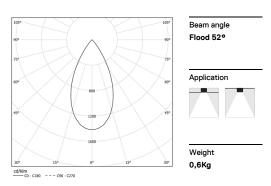

## inVision35 Made-to-measure

21W / 1950lm / 4000K / On/Off / Flood 52° / 900mm

64014

Design: O/M + Bartenbach GmbH inVision module with housing and perforated cover plate made of aluminium with textured-paint finish.

LED CRI>80 / >50.000h, L80/B10 / 2-step MacAdam Power supply included. IP20 | 230Vac | 50/60Hz

| 1000K      | Light Source | Luminaire |
|------------|--------------|-----------|
| Power      | 21W          | 25,6W     |
| Flux       | 2580lm       | 1950lm    |
| Efficiency | 123lm/W      | 76lm/W    |
| LOR        | -            | 76%       |
| UGR        | -            | <10       |