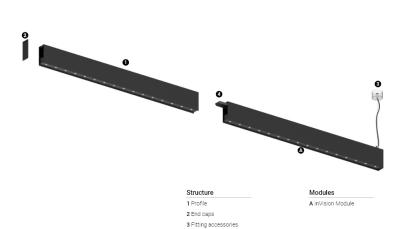

## inVision35 Made-to-measure

21W / 1950lm / 4000K / On/Off / Flood 52° / 900mm

64014

Design: O/M + Bartenbach GmbH inVision module with housing and perforated cover plate made of aluminium with textured-paint finish.