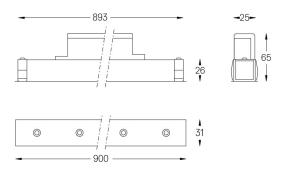

## inVision35 Made-to-measure

21W / 1950lm / 4000K / On/Off / Flood 52° / 900mm

64014

Design: O/M + Bartenbach GmbH inVision module with housing and perforated cover plate made of aluminium with textured-paint finish.