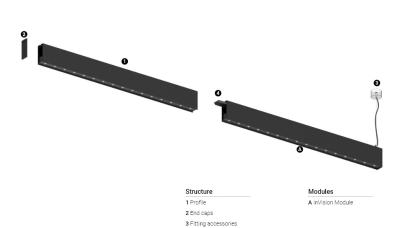

## O/M

4 Profile coupling

## inVision35 Made-to-measure

39W / 3870lm / 4000K / On/Off / Flood 52° / 900mm

64015

Design: O/M + Bartenbach GmbH inVision module with housing and perforated cover plate made of aluminium with textured-paint finish.

## Finishes

O .01 White / RAL 9010 ● .02 Black / RAL 9005

Choose the length and layout of the system exactly as you want it, to model the right lighting functions for different tasks. For further

information please contact: support@om-light.com