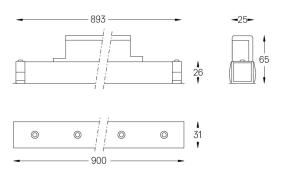

## inVision35 Made-to-measure

39W / 3870lm / 4000K / On/Off / Flood 52° / 900mm

64015

Design: O/M + Bartenbach GmbH inVision module with housing and perforated cover plate made of aluminium with textured-paint finish.