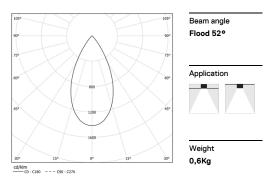

## inVision35 Made-to-measure

39W / 3870lm / 4000K / On/Off / Flood 52° / 900mm

64015

Design: O/M + Bartenbach GmbH inVision module with housing and perforated cover plate made of aluminium with textured-paint finish.

LED CRI>80 / >50.000h, L80/B10 / 2-step MacAdam Power supply included. IP20 | 230Vac | 50/60Hz

| 1000K      | Light Source | Luminaire |
|------------|--------------|-----------|
| Power      | 39W          | 45,9W     |
| Flux       | 5100lm       | 3870lm    |
| Efficiency | 131lm/W      | 84lm/W    |
| LOR        | -            | 76%       |
| UGR        | -            | <16       |