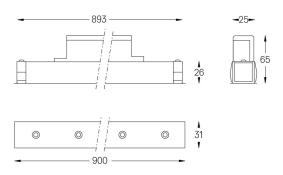

## inVision35 Made-to-measure

21W / 1890lm / 4000K / DALI / Medium 31° / 900mm

64016

Design: O/M + Bartenbach GmbH inVision module with housing and perforated cover plate made of aluminium with textured-paint finish.