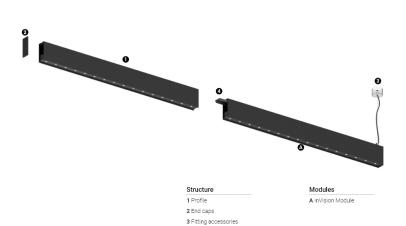

## O/M

4 Profile coupling

## inVision35 Made-to-measure

21W / 1890lm / 4000K / DALI / Medium 31° / 900mm

64016

Design: O/M + Bartenbach GmbH inVision module with housing and perforated cover plate made of aluminium with textured-paint finish.