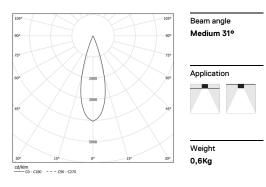

## inVision35 Made-to-measure

21W / 1890lm / 4000K / DALI / Medium 31° / 900mm

64016

Design: O/M + Bartenbach GmbH inVision module with housing and perforated cover plate made of aluminium with textured-paint finish.

LED CRI>80 / >50.000h, L80/B10 / 2-step MacAdam Power supply included. IP20 | 230Vac | 50/60Hz

| 1000K      | Light Source | Luminaire |
|------------|--------------|-----------|
| Power      | 21W          | 25,6W     |
| Flux       | 2580lm       | 1890lm    |
| Efficiency | 123lm/W      | 74lm/W    |
| LOR        | -            | 73%       |
| UGR        | -            | <10       |