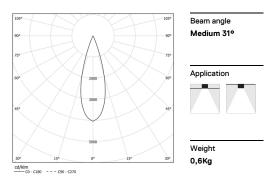

## inVision35 Made-to-measure

39W / 3720lm / 4000K / DALI / Medium 31º / 900mm

64017

Design: O/M + Bartenbach GmbH inVision module with housing and perforated cover plate made of aluminium with textured-paint finish.

LED CRI>80 / >50.000h, L80/B10 / 2-step MacAdam Power supply included. IP20 | 230Vac | 50/60Hz

| 1000K      | Light Source | Luminaire |
|------------|--------------|-----------|
| Power      | 39W          | 45,9W     |
| Flux       | 5100lm       | 3720lm    |
| Efficiency | 131lm/W      | 81lm/W    |
| LOR        | -            | 73%       |
| UGR        | -            | <13       |