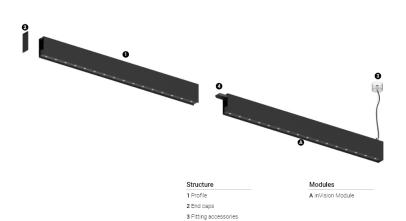

## O/M

4 Profile coupling

## inVision35 Made-to-measure

39W / 3720lm / 4000K / DALI / Medium 31º / 900mm

64017

Design: O/M + Bartenbach GmbH inVision module with housing and perforated cover plate made of aluminium with textured-paint finish.