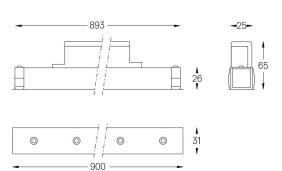

## inVision35 Made-to-measure

39W / 3720lm / 4000K / DALI / Medium 31º / 900mm

64017

Design: O/M + Bartenbach GmbH inVision module with housing and perforated cover plate made of aluminium with textured-paint finish.

LED CRI>80 / >50.000h, L80/B10 / 2-step MacAdam Power supply included. IP20 | 230Vac | 50/60Hz

| 1000K      | Light Source | Luminaire |
|------------|--------------|-----------|
| Power      | 39W          | 45,9W     |
| Flux       | 5100lm       | 3720lm    |
| Efficiency | 131lm/W      | 81lm/W    |
| LOR        | -            | 73%       |
| UGR        | -            | <13       |