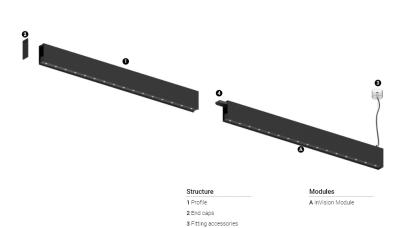

## O/M

4 Profile coupling

## inVision35 Made-to-measure

21W / 1950lm / 4000K / DALI / Flood 52° / 900mm

64018

Design: O/M + Bartenbach GmbH inVision module with housing and perforated cover plate made of aluminium with textured-paint finish.