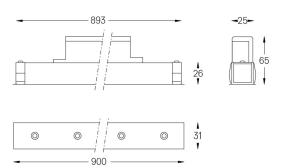

## inVision35 Made-to-measure

21W / 1950lm / 4000K / DALI / Flood 52° / 900mm

64018

Design: O/M + Bartenbach GmbH inVision module with housing and perforated cover plate made of aluminium with textured-paint finish.

mm