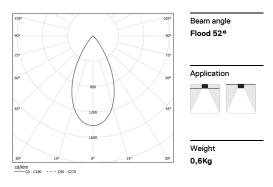

## inVision35 Made-to-measure

21W / 1950lm / 4000K / DALI / Flood 52° / 900mm

64018

Design: O/M + Bartenbach GmbH inVision module with housing and perforated cover plate made of aluminium with textured-paint finish.

LED CRI>80 / >50.000h, L80/B10 / 2-step MacAdam Power supply included. IP20 | 230Vac | 50/60Hz

| 1000K      | Light Source | Luminaire |
|------------|--------------|-----------|
| Power      | 21W          | 25,6W     |
| Flux       | 2580lm       | 1950lm    |
| Efficiency | 123lm/W      | 76lm/W    |
| LOR        | -            | 76%       |
| UGR        | -            | <10       |