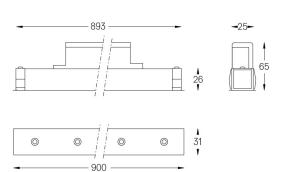

## inVision35 Made-to-measure

39W / 3870Im / 4000K / DALI / Flood 52° / 900mm

64019

Design: O/M + Bartenbach GmbH inVision module with housing and perforated cover plate made of aluminium with textured-paint finish.

mm