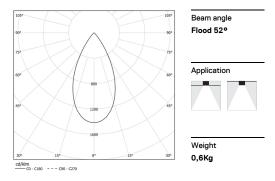

## inVision35 Made-to-measure

39W / 3870Im / 4000K / DALI / Flood 52° / 900mm

64019

Design: O/M + Bartenbach GmbH inVision module with housing and perforated cover plate made of aluminium with textured-paint finish.

LED CRI>80 / >50.000h, L80/B10 / 2-step MacAdam Power supply included. IP20 | 230Vac | 50/60Hz

| 1000K      | Light Source | Luminaire |
|------------|--------------|-----------|
| Power      | 39W          | 45,9W     |
| Flux       | 5100lm       | 3870lm    |
| Efficiency | 131lm/W      | 84lm/W    |
| LOR        | -            | 76%       |
| UGR        | -            | <16       |