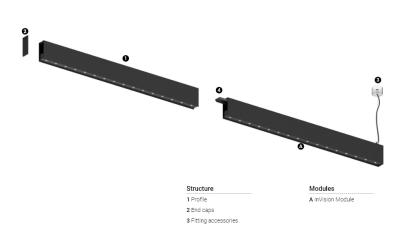

## O/M

4 Profile coupling

## inVision35 Made-to-measure

39W / 3870Im / 4000K / DALI / Flood 52° / 900mm

64019

Design: O/M + Bartenbach GmbH inVision module with housing and perforated cover plate made of aluminium with textured-paint finish.