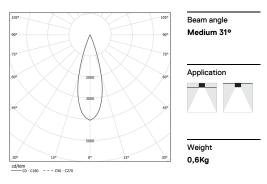

## inVision45 Made-to-measure

21W / 1320lm / 2700K / On/Off / Medium 31° / 900mm

64020

Design: O/M + Bartenbach GmbH inVision module with housing and perforated cover plate made of aluminium with textured-paint finish.

LED CRI>90 / >50.000h, L80/B10 / 2-step MacAdam Power supply included. IP20 | 230Vac | 50/60Hz

| 2700K      | Light Source | Luminaire |
|------------|--------------|-----------|
| Power      | 21W          | 25,6W     |
| Flux       | 1800lm       | 1320lm    |
| Efficiency | 86lm/W       | 52lm/W    |
| LOR        | -            | 73%       |
| UGR        | -            | <10       |