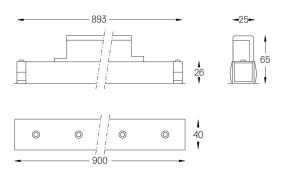

## inVision45 Made-to-measure

21W / 1320lm / 2700K / On/Off / Medium 31° / 900mm

64020

Design: O/M + Bartenbach GmbH inVision module with housing and perforated cover plate made of aluminium with textured-paint finish.

LED CRI>90 / >50.000h, L80/B10 / 2-step MacAdam Power supply included. IP20 | 230Vac | 50/60Hz

| 2700K      | Light Source | Luminaire |
|------------|--------------|-----------|
| Power      | 21W          | 25,6W     |
| Flux       | 1800lm       | 1320lm    |
| Efficiency | 86lm/W       | 52lm/W    |
| LOR        | -            | 73%       |
| UGR        | -            | <10       |