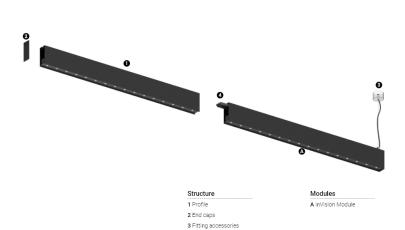

## O/M

4 Profile coupling

## inVision45 Made-to-measure

21W / 1320lm / 2700K / On/Off / Medium 31° / 900mm

64020

Design: O/M + Bartenbach GmbH inVision module with housing and perforated cover plate made of aluminium with textured-paint finish.