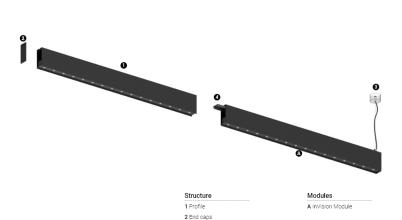

## O/M

3 Fitting accessories 4 Profile coupling

## inVision45 Made-to-measure

39W / 2610Im / 2700K / On/Off / Medium 31° / 900mm

64021

Design: O/M + Bartenbach GmbH inVision module with housing and perforated cover plate made of aluminium with textured-paint finish.