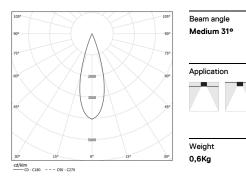

## inVision45 Made-to-measure

39W / 2610Im / 2700K / On/Off / Medium 31° / 900mm

64021

Design: O/M + Bartenbach GmbH inVision module with housing and perforated cover plate made of aluminium with textured-paint finish.

LED CRI>90 / >50.000h, L80/B10 / 2-step MacAdam Power supply included. IP20 | 230Vac | 50/60Hz

| 1 2700K    | Light Source | Luminaire |
|------------|--------------|-----------|
| Power      | 39W          | 45,9W     |
| Flux       | 3600lm       | 2610lm    |
| Efficiency | 92lm/W       | 57lm/W    |
| LOR        | -            | 73%       |
| UGR        | -            | <13       |