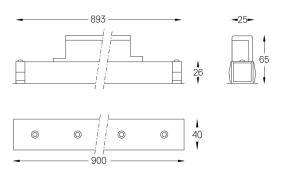

## inVision45 Made-to-measure

39W / 2610Im / 2700K / On/Off / Medium 31° / 900mm

64021

Design: O/M + Bartenbach GmbH inVision module with housing and perforated cover plate made of aluminium with textured-paint finish.

LED CRI>90 / >50.000h, L80/B10 / 2-step MacAdam Power supply included. IP20 | 230Vac | 50/60Hz

| 1 2700K    | Light Source | Luminaire |
|------------|--------------|-----------|
| Power      | 39W          | 45,9W     |
| Flux       | 3600lm       | 2610lm    |
| Efficiency | 92lm/W       | 57lm/W    |
| LOR        | -            | 73%       |
| UGR        | -            | <13       |