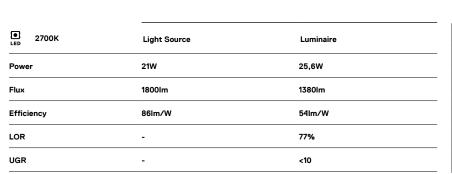

## inVision45 Made-to-measure

21W / 1380lm / 2700K / On/Off / Flood 52° / 900mm

64022

Design: O/M + Bartenbach GmbH inVision module with housing and perforated cover plate made of aluminium with textured-paint finish.

LED CRI>90 / >50.000h, L80/B10 / 2-step MacAdam Power supply included. IP20 | 230Vac | 50/60Hz

) ((

0

3

Finishes

O .01 White / RAL 9010 • .02 Black / RAL 9005

Choose the length and layout of the system exactly as you want it, to model the right lighting functions for different tasks. For further information please contact: support@om-light.com