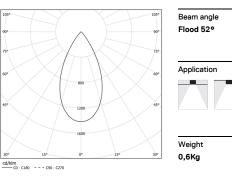

## inVision45 Made-to-measure

21W / 1380lm / 2700K / On/Off / Flood 52° / 900mm

64022

Design: O/M + Bartenbach GmbH inVision module with housing and perforated cover plate made of aluminium with textured-paint finish.