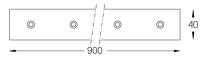

## inVision45 Made-to-measure

21W / 1380lm / 2700K / On/Off / Flood 52° / 900mm

64022

Design: O/M + Bartenbach GmbH inVision module with housing and perforated cover plate made of aluminium with textured-paint finish.

Structure 1 Profile 2 End caps 3 Fitting accessories

0

4 Profile coupling

Modules A inVision Module

1 mm

www.om-light.com / mail@om-light.com Rua Maurício Lourenço Oliveira 186, 4405-034 Vila Nova de Gaia, Porto. Portugal. / Apartado 1538 4401-901 Vila Nova de Gaia, Porto Portugal / tel. +351 223 710 419