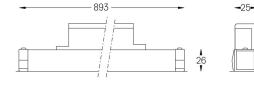

## inVision45 Made-to-measure

21W / 1380lm / 2700K / On/Off / Flood 52° / 900mm

64022

Design: O/M + Bartenbach GmbH inVision module with housing and perforated cover plate made of aluminium with textured-paint finish.

Structure 1 Profile 2 End caps 3 Fitting accessories

0

4 Profile coupling

Modules A inVision Module

1 mm

www.om-light.com / mail@om-light.com Rua Maurício Lourenço Oliveira 186, 4405-034 Vila Nova de Gaia, Porto. Portugal. / Apartado 1538 4401-901 Vila Nova de Gaia, Porto Portugal / tel. +351 223 710 419