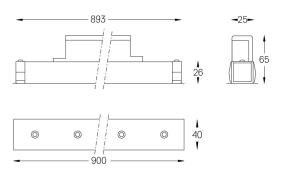

## inVision45 Made-to-measure

39W / 2730lm / 2700K / On/Off / Flood 52° / 900mm

64023

Design: O/M + Bartenbach GmbH inVision module with housing and perforated cover plate made of aluminium with textured-paint finish.

LED CRI>90 / >50.000h, L80/B10 / 2-step MacAdam Power supply included. IP20 | 230Vac | 50/60Hz

| 2700K      | Light Source | Luminaire |
|------------|--------------|-----------|
| Power      | 39W          | 45,9W     |
| Flux       | 3600lm       | 2730lm    |
| Efficiency | 92lm/W       | 59lm/W    |
| LOR        | -            | 76%       |
| UGR        | -            | <16       |