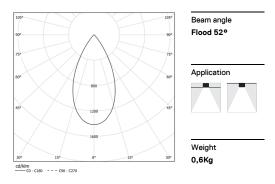

## inVision45 Made-to-measure

39W / 2730lm / 2700K / On/Off / Flood 52° / 900mm

64023

Design: O/M + Bartenbach GmbH inVision module with housing and perforated cover plate made of aluminium with textured-paint finish.

LED CRI>90 / >50.000h, L80/B10 / 2-step MacAdam Power supply included. IP20 | 230Vac | 50/60Hz

| 2700K      | Light Source | Luminaire |
|------------|--------------|-----------|
| Power      | 39W          | 45,9W     |
| Flux       | 3600lm       | 2730lm    |
| Efficiency | 92lm/W       | 59lm/W    |
| LOR        | -            | 76%       |
| UGR        | -            | <16       |