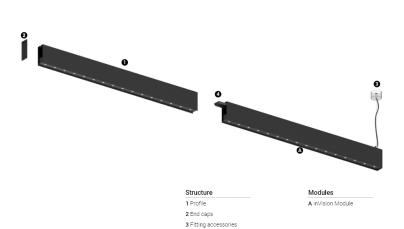

## O/M

4 Profile coupling

## inVision45 Made-to-measure

39W / 2730lm / 2700K / On/Off / Flood 52° / 900mm

64023

Design: O/M + Bartenbach GmbH inVision module with housing and perforated cover plate made of aluminium with textured-paint finish.