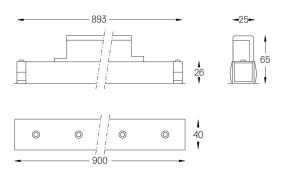

## inVision45 Made-to-measure

21W / 1320lm / 2700K / DALI / Medium 31° / 900mm

64024

Design: O/M + Bartenbach GmbH inVision module with housing and perforated cover plate made of aluminium with textured-paint finish.

mm