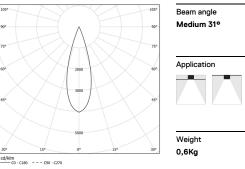

## inVision45 Made-to-measure

21W / 1320lm / 2700K / DALI / Medium 31° / 900mm

64024

Design: O/M + Bartenbach GmbH inVision module with housing and perforated cover plate made of aluminium with textured-paint finish.