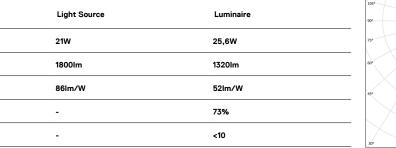

LED CRI>90 / >50.000h, L80/B10 / 2-step MacAdam Power supply included. IP20 | 230Vac | 50/60Hz

| 2700K      | Light Source | Luminaire |
|------------|--------------|-----------|
| Power      | 21W          | 25,6W     |
| Flux       | 1800lm       | 1320lm    |
| Efficiency | 86lm/W       | 52lm/W    |
| LOR        | -            | 73%       |
| UGR        | -            | <10       |