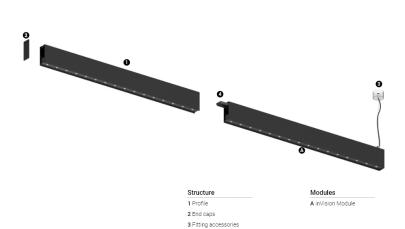

## O/M

4 Profile coupling

## inVision45 Made-to-measure

21W / 1320lm / 2700K / DALI / Medium 31° / 900mm

64024

Design: O/M + Bartenbach GmbH inVision module with housing and perforated cover plate made of aluminium with textured-paint finish.