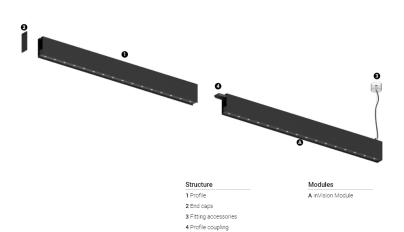

## inVision45 Made-to-measure

39W / 2610lm / 2700K / DALI / Medium 31° / 900mm

64025

Design: O/M + Bartenbach GmbH inVision module with housing and perforated cover plate made of aluminium with textured-paint finish.