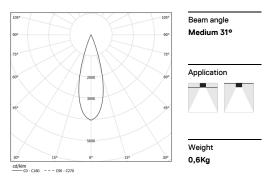

## inVision45 Made-to-measure

39W / 2610lm / 2700K / DALI / Medium 31° / 900mm

64025

Design: O/M + Bartenbach GmbH inVision module with housing and perforated cover plate made of aluminium with textured-paint finish.