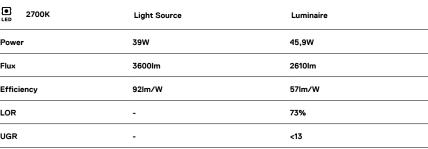

LED CRI>90 / >50.000h, L80/B10 / 2-step MacAdam Power supply included. IP20 | 230Vac | 50/60Hz

| 1 2700K    | Light Source | Luminaire |
|------------|--------------|-----------|
| Power      | 39W          | 45,9W     |
| Flux       | 3600lm       | 2610lm    |
| Efficiency | 92lm/W       | 57lm/W    |
| LOR        | -            | 73%       |
| UGR        | -            | <13       |