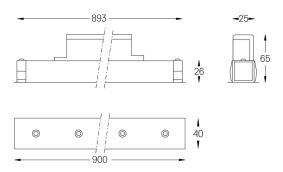

## inVision45 Made-to-measure

39W / 2610lm / 2700K / DALI / Medium 31° / 900mm

64025

Design: O/M + Bartenbach GmbH inVision module with housing and perforated cover plate made of aluminium with textured-paint finish.

mm

Finishes

O .01 White / RAL 9010 ● .02 Black / RAL 9005

For the specific supply of "DALI 2" drivers, please contact: support@om-light.com

Choose the length and layout of the system exactly as you want it, to model the right lighting functions for different tasks. For further information please contact: support@om-light.com