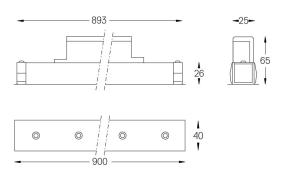

## inVision45 Made-to-measure

21W / 1380lm / 2700K / DALI / Flood 52° / 900mm

64026

Design: O/M + Bartenbach GmbH inVision module with housing and perforated cover plate made of aluminium with textured-paint finish.

LED CRI>90 / >50.000h, L80/B10 / 2-step MacAdam Power supply included. IP20 | 230Vac | 50/60Hz

| 2700K      | Light Source | Luminaire |
|------------|--------------|-----------|
| Power      | 21W          | 25,6W     |
| Flux       | 1800lm       | 1380lm    |
| Efficiency | 86lm/W       | 54lm/W    |
| LOR        | -            | 77%       |
| UGR        | -            | <10       |