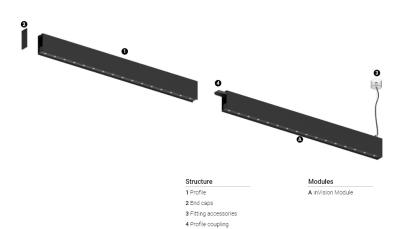

## inVision45 Made-to-measure

21W / 1380lm / 2700K / DALI / Flood 52° / 900mm

64026

Design: O/M + Bartenbach GmbH inVision module with housing and perforated cover plate made of aluminium with textured-paint finish.

## Finishes

O .01 White / RAL 9010 ● .02 Black / RAL 9005

For the specific supply of "DALI 2" drivers, please contact: support@om-light.com

Choose the length and layout of the system exactly as you want it, to model the right lighting functions for different tasks. For further information please contact: support@om-light.com