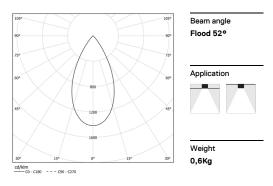

## inVision45 Made-to-measure

21W / 1380lm / 2700K / DALI / Flood 52° / 900mm

64026

Design: O/M + Bartenbach GmbH inVision module with housing and perforated cover plate made of aluminium with textured-paint finish.

LED CRI>90 / >50.000h, L80/B10 / 2-step MacAdam Power supply included. IP20 | 230Vac | 50/60Hz

| 2700K      | Light Source | Luminaire |
|------------|--------------|-----------|
| Power      | 21W          | 25,6W     |
| Flux       | 1800lm       | 1380lm    |
| Efficiency | 86lm/W       | 54lm/W    |
| LOR        | -            | 77%       |
| UGR        | -            | <10       |