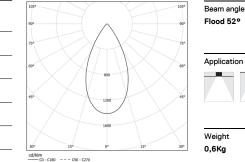

## inVision45 Made-to-measure

39W / 2730Im / 2700K / DALI / Flood 52° / 900mm

64027

Design: O/M + Bartenbach GmbH inVision module with housing and perforated cover plate made of aluminium with textured-paint finish.

LED CRI>90 / >50.000h, L80/B10 / 2-step MacAdam Power supply included. IP20 | 230Vac | 50/60Hz

| 1 2700K    | Light Source | Luminaire |
|------------|--------------|-----------|
| Power      | 39W          | 45,9W     |
| Flux       | 3600lm       | 2730lm    |
| Efficiency | 92lm/W       | 59lm/W    |
| LOR        | -            | 76%       |
| UGR        | -            | <16       |