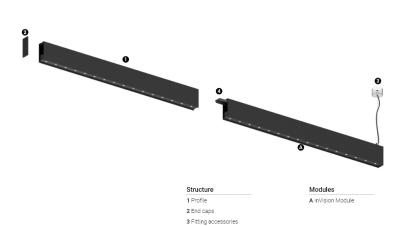

## O/M



4 Profile coupling

## inVision45 Made-to-measure

39W / 2730Im / 2700K / DALI / Flood 52° / 900mm

64027

Design: O/M + Bartenbach GmbH inVision module with housing and perforated cover plate made of aluminium with textured-paint finish.

LED CRI>90 / >50.000h, L80/B10 / 2-step MacAdam Power supply included. IP20 | 230Vac | 50/60Hz



| 1 2700K    | Light Source | Luminaire |
|------------|--------------|-----------|
| Power      | 39W          | 45,9W     |
| Flux       | 3600lm       | 2730lm    |
| Efficiency | 92lm/W       | 59lm/W    |
| LOR        | -            | 76%       |
| UGR        | -            | <16       |



mm



## Finishes

O .01 White / RAL 9010 ● .02 Black / RAL 9005

For the specific supply of "DALI 2" drivers, please contact: support@om-light.com

Choose the len