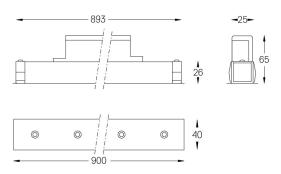

## O/M



4 Profile coupling

## inVision45 Made-to-measure

39W / 2730Im / 2700K / DALI / Flood 52° / 900mm

64027

Design: O/M + Bartenbach GmbH inVision module with housing and perforated cover plate made of aluminium with textured-paint finish.

LED CRI>90 / >50.000h, L80/B10 / 2-step MacAdam Power supply included. IP20 | 230Vac | 50/60Hz



| 1 2700K    | Light Source | Luminaire |
|------------|--------------|-----------|
| Power      | 39W          | 45,9W     |
| Flux       | 3600lm       | 2730lm    |
| Efficiency | 92lm/W       | 59lm/W    |
| LOR        | -            | 76%       |
| UGR        | -            | <16       |



mm



## Finishes

O .01 White / RAL 9010 ● .02 Black / RAL 9005

For the specific supply of "DALI 2" drivers, please contact: support@om-light.com

Choose the length and layout of the system exactly as you want it, to model the right lighting functions for different tasks. For further information please contact: support@om-light.com