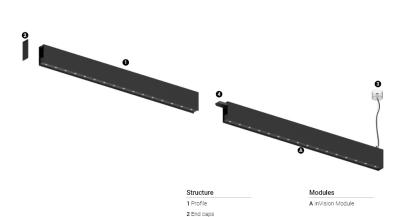

## O/M

3 Fitting accessories 4 Profile coupling

## inVision45 Made-to-measure

21W / 1410Im / 3000K / On/Off / Medium 31° / 900mm

64028

Design: O/M + Bartenbach GmbH inVision module with housing and perforated cover plate made of aluminium with textured-paint finish.