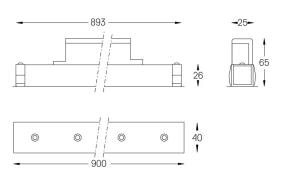

## inVision45 Made-to-measure

21W / 1410Im / 3000K / On/Off / Medium 31° / 900mm

64028

Design: O/M + Bartenbach GmbH inVision module with housing and perforated cover plate made of aluminium with textured-paint finish.