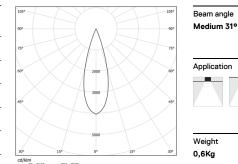

## inVision45 Made-to-measure

21W / 1410Im / 3000K / On/Off / Medium 31° / 900mm

64028

Design: O/M + Bartenbach GmbH inVision module with housing and perforated cover plate made of aluminium with textured-paint finish.

LED CRI>90 / >50.000h, L80/B10 / 2-step MacAdam Power supply included. IP20 | 230Vac | 50/60Hz

| 3000K      | Light Source | Luminaire |
|------------|--------------|-----------|
| Power      | 21W          | 25,6W     |
| Flux       | 1935lm       | 1410lm    |
| Efficiency | 92lm/W       | 55lm/W    |
| LOR        | -            | 73%       |
| UGR        | -            | <10       |