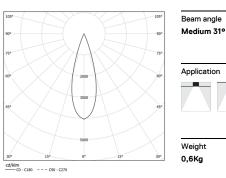

## inVision45 Made-to-measure

39W / 2820lm / 3000K / On/Off / Medium 31° / 900mm

64029

Design: O/M + Bartenbach GmbH inVision module with housing and perforated cover plate made of aluminium with textured-paint finish.