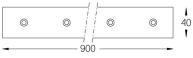

## inVision45 Made-to-measure

39W / 2820lm / 3000K / On/Off / Medium 31° / 900mm

64029

Design: O/M + Bartenbach GmbH inVision module with housing and perforated cover plate made of aluminium with textured-paint finish.