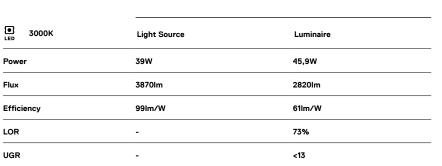

## inVision45 Made-to-measure

39W / 2820lm / 3000K / On/Off / Medium 31° / 900mm

64029

Design: O/M + Bartenbach GmbH inVision module with housing and perforated cover plate made of aluminium with textured-paint finish.

LED CRI>90 / >50.000h, L80/B10 / 2-step MacAdam Power supply included. IP20 | 230Vac | 50/60Hz

) ((

Finishes

.01 White / RAL 9010
.02 Black / RAL 9005

Choose the length and layout of the system exactly as you want it, to model the right lighting functions for different tasks. For further information please contact: support@om-light.com