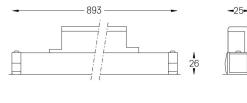

## inVision45 Made-to-measure

39W / 2820lm / 3000K / On/Off / Medium 31° / 900mm

64029

Design: O/M + Bartenbach GmbH inVision module with housing and perforated cover plate made of aluminium with textured-paint finish.