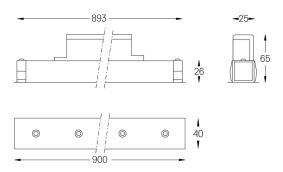

## inVision45 Made-to-measure

21W / 1470lm / 3000K / On/Off / Flood 52° / 900mm

64030

Design: O/M + Bartenbach GmbH inVision module with housing and perforated cover plate made of aluminium with textured-paint finish.

LED CRI>90 / >50.000h, L80/B10 / 2-step MacAdam Power supply included. IP20 | 230Vac | 50/60Hz

| 1000K      | Light Source | Luminaire |
|------------|--------------|-----------|
| Power      | 21W          | 25,6W     |
| Flux       | 1935lm       | 1470lm    |
| Efficiency | 92lm/W       | 57lm/W    |
| LOR        | -            | 76%       |
| UGR        | -            | <10       |