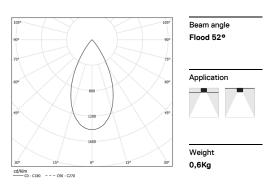

## inVision45 Made-to-measure

21W / 1470lm / 3000K / On/Off / Flood 52° / 900mm

64030

Design: O/M + Bartenbach GmbH inVision module with housing and perforated cover plate made of aluminium with textured-paint finish.

LED CRI>90 / >50.000h, L80/B10 / 2-step MacAdam Power supply included. IP20 | 230Vac | 50/60Hz

| 1000K      | Light Source | Luminaire |
|------------|--------------|-----------|
| Power      | 21W          | 25,6W     |
| Flux       | 1935lm       | 1470lm    |
| Efficiency | 92lm/W       | 57lm/W    |
| LOR        | -            | 76%       |
| UGR        | -            | <10       |