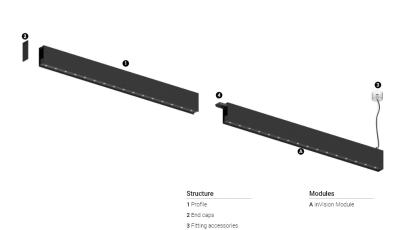

## O/M

4 Profile coupling

## inVision45 Made-to-measure

21W / 1470lm / 3000K / On/Off / Flood 52° / 900mm

64030

Design: O/M + Bartenbach GmbH inVision module with housing and perforated cover plate made of aluminium with textured-paint finish.