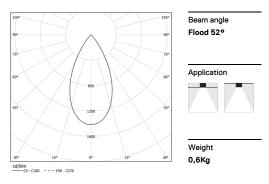

LED CRI>90 / >50.000h, L80/B10 / 2-step MacAdam Power supply included. IP20 | 230Vac | 50/60Hz

| 3000K      | Light Source | Luminaire |
|------------|--------------|-----------|
| Power      | 39W          | 45,9W     |
| Flux       | 3870lm       | 2940lm    |
| Efficiency | 99lm/W       | 64lm/W    |
| LOR        | -            | 76%       |
| UGR        | -            | <16       |