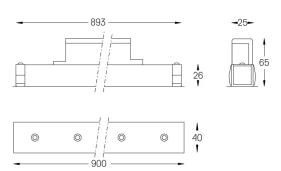

## inVision45 Made-to-measure

39W / 2940lm / 3000K / On/Off / Flood 52° / 900mm

64031

Design: O/M + Bartenbach GmbH inVision module with housing and perforated cover plate made of aluminium with textured-paint finish.