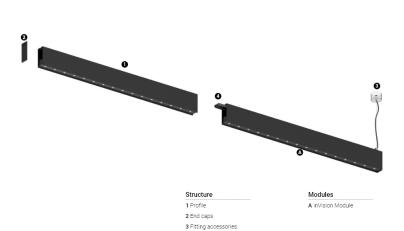

## inVision45 Made-to-measure

39W / 2940lm / 3000K / On/Off / Flood 52° / 900mm

64031

Design: O/M + Bartenbach GmbH inVision module with housing and perforated cover plate made of aluminium with textured-paint finish.