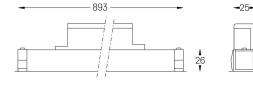

## inVision45 Made-to-measure

21W / 1410Im / 3000K / DALI / Medium 31º / 900mm

64032

Design: O/M + Bartenbach GmbH inVision module with housing and perforated cover plate made of aluminium with textured-paint finish.