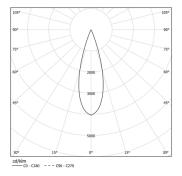

## 3000K Light Source Luminaire 21W 25,6W Power 1410lm 1935lm Flux Efficiency 92lm/W 55lm/W LOR 73% \_ UGR <10 -

Beam angle Medium 31°

Finishes

O .01 White / RAL 9010 • .02 Black / RAL 9005

For the specific supply of "DALI 2" drivers, please contact: support@om-light.com