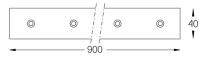

## inVision45 Made-to-measure

21W / 1410Im / 3000K / DALI / Medium 31º / 900mm

64032

Design: O/M + Bartenbach GmbH inVision module with housing and perforated cover plate made of aluminium with textured-paint finish.

## 3000K Light Source Luminaire 21W 25,6W Power 1410lm 1935lm Flux Efficiency 92lm/W 55lm/W LOR 73% \_ UGR <10 -

Beam angle Medium 31°

Finishes

O .01 White / RAL 9010 • .02 Black / RAL 9005

For the specific supply of "DALI 2" drivers, please contact: support@om-light.com