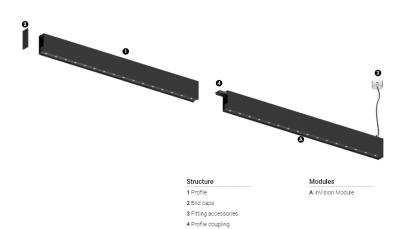

## inVision45 Made-to-measure

39W / 2820lm / 3000K / DALI / Medium 31° / 900mm

64033

Design: O/M + Bartenbach GmbH inVision module with housing and perforated cover plate made of aluminium with textured-paint finish.

## Finishes

O .01 White / RAL 9010 ● .02 Black / RAL 9005

For the specific supply of "DALI 2" drivers, please contact: support@om-light.com

Choose the length and layout of the system exactly as you want it, to model the right lighting functions for different tasks. For further information please contact: support@om-light.com