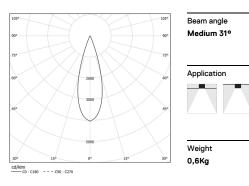

## inVision45 Made-to-measure

39W / 2820lm / 3000K / DALI / Medium 31° / 900mm

64033

Design: O/M + Bartenbach GmbH inVision module with housing and perforated cover plate made of aluminium with textured-paint finish.

LED CRI>90 / >50.000h, L80/B10 / 2-step MacAdam Power supply included. IP20 | 230Vac | 50/60Hz

| 1000K      | Light Source | Luminaire |
|------------|--------------|-----------|
| Power      | 39W          | 45,9W     |
| Flux       | 3870lm       | 2820lm    |
| Efficiency | 99lm/W       | 61lm/W    |
| LOR        | -            | 73%       |
| UGR        | -            | <13       |