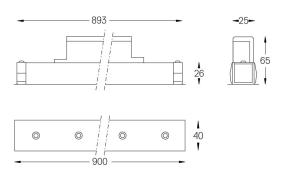

## inVision45 Made-to-measure

39W / 2820lm / 3000K / DALI / Medium 31° / 900mm

64033

Design: O/M + Bartenbach GmbH inVision module with housing and perforated cover plate made of aluminium with textured-paint finish.

LED CRI>90 / >50.000h, L80/B10 / 2-step MacAdam Power supply included. IP20 | 230Vac | 50/60Hz

| 1000K      | Light Source | Luminaire |
|------------|--------------|-----------|
| Power      | 39W          | 45,9W     |
| Flux       | 3870lm       | 2820lm    |
| Efficiency | 99lm/W       | 61lm/W    |
| LOR        | -            | 73%       |
| UGR        | -            | <13       |