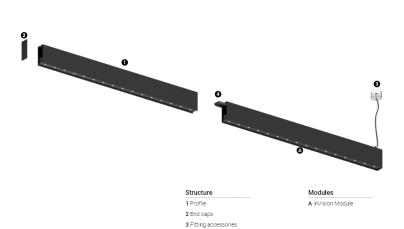

## inVision45 Made-to-measure

21W / 1470Im / 3000K / DALI / Flood 52° / 900mm

64034

Design: O/M + Bartenbach GmbH inVision module with housing and perforated cover plate made of aluminium with textured-paint finish.