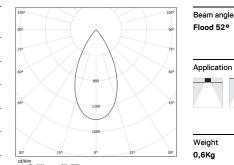

## inVision45 Made-to-measure

21W / 1470Im / 3000K / DALI / Flood 52° / 900mm

64034

Design: O/M + Bartenbach GmbH inVision module with housing and perforated cover plate made of aluminium with textured-paint finish.

LED CRI>90 / >50.000h, L80/B10 / 2-step MacAdam Power supply included. IP20 | 230Vac | 50/60Hz

| 3000K      | Light Source | Luminaire |
|------------|--------------|-----------|
| Power      | 21W          | 25,6W     |
| Flux       | 1935lm       | 1470lm    |
| Efficiency | 92lm/W       | 57lm/W    |
| LOR        | -            | 76%       |
| UGR        | -            | <10       |