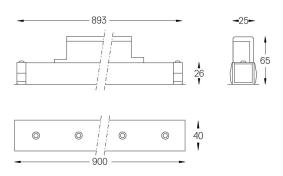

## inVision45 Made-to-measure

21W / 1470Im / 3000K / DALI / Flood 52° / 900mm

64034

Design: O/M + Bartenbach GmbH inVision module with housing and perforated cover plate made of aluminium with textured-paint finish.

LED CRI>90 / >50.000h, L80/B10 / 2-step MacAdam Power supply included. IP20 | 230Vac | 50/60Hz

| 3000K      | Light Source | Luminaire |
|------------|--------------|-----------|
| Power      | 21W          | 25,6W     |
| Flux       | 1935lm       | 1470lm    |
| Efficiency | 92lm/W       | 57lm/W    |
| LOR        | -            | 76%       |
| UGR        | -            | <10       |