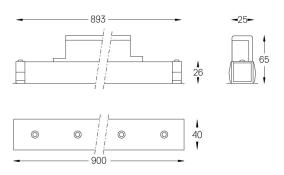

## inVision45 Made-to-measure

39W / 2940Im / 3000K / DALI / Flood 52° / 900mm

64035

Design: O/M + Bartenbach GmbH inVision module with housing and perforated cover plate made of aluminium with textured-paint finish.

LED CRI>90 / >50.000h, L80/B10 / 2-step MacAdam Power supply included. IP20 | 230Vac | 50/60Hz

| . 3000K    | Light Source | Luminaire |
|------------|--------------|-----------|
| Power      | 39W          | 45,9W     |
| Flux       | 3870lm       | 2940lm    |
| Efficiency | 99Im/W       | 64lm/W    |
| LOR        | -            | 76%       |
| UGR        | -            | <16       |