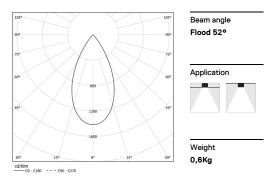

## inVision45 Made-to-measure

39W / 2940Im / 3000K / DALI / Flood 52° / 900mm

64035

Design: O/M + Bartenbach GmbH inVision module with housing and perforated cover plate made of aluminium with textured-paint finish.

LED CRI>90 / >50.000h, L80/B10 / 2-step MacAdam Power supply included. IP20 | 230Vac | 50/60Hz

| . 3000K    | Light Source | Luminaire |
|------------|--------------|-----------|
| Power      | 39W          | 45,9W     |
| Flux       | 3870lm       | 2940lm    |
| Efficiency | 99Im/W       | 64lm/W    |
| LOR        | -            | 76%       |
| UGR        | -            | <16       |