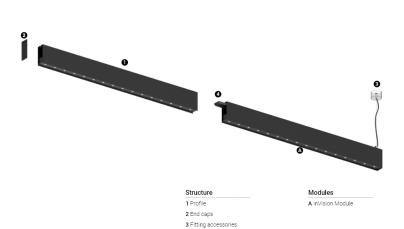

## O/M

4 Profile coupling

## inVision45 Made-to-measure

39W / 2940Im / 3000K / DALI / Flood 52° / 900mm

64035

Design: O/M + Bartenbach GmbH inVision module with housing and perforated cover plate made of aluminium with textured-paint finish.