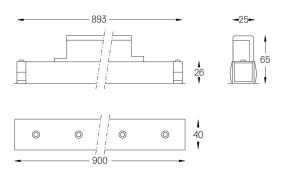

## inVision45 Made-to-measure

21W / 1890lm / 4000K / On/Off / Medium 31° / 900mm

64036

Design: O/M + Bartenbach GmbH inVision module with housing and perforated cover plate made of aluminium with textured-paint finish.

## Finishes

O .01 White / RAL 9010 ● .02 Black / RAL 9005

Choose the length and layout of the system exactly as you want it, to model the right lighting functions for different tasks. For further information please contact: support@om-light.com