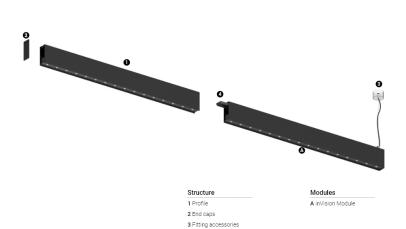

## O/M

4 Profile coupling

## inVision45 Made-to-measure

21W / 1890lm / 4000K / On/Off / Medium 31° / 900mm

64036

Design: O/M + Bartenbach GmbH inVision module with housing and perforated cover plate made of aluminium with textured-paint finish.

## Finishes

O .01 White / RAL 9010 ● .02 Black / RAL 9005

Choose the length and layout of the system exactly as you want it, to model the right lighting functions for different tasks. For further information please contact: support@om-light.com