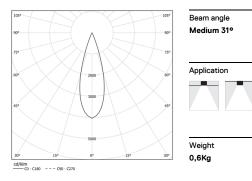

## inVision45 Made-to-measure

21W / 1890lm / 4000K / On/Off / Medium 31° / 900mm

64036

Design: O/M + Bartenbach GmbH inVision module with housing and perforated cover plate made of aluminium with textured-paint finish.

LED CRI>80 / >50.000h, L80/B10 / 2-step MacAdam Power supply included. IP20 | 230Vac | 50/60Hz

| 1000K      | Light Source | Luminaire |
|------------|--------------|-----------|
| Power      | 21W          | 25,6W     |
| Flux       | 2580lm       | 1890lm    |
| Efficiency | 123lm/W      | 74lm/W    |
| LOR        | -            | 73%       |
| UGR        | -            | <10       |